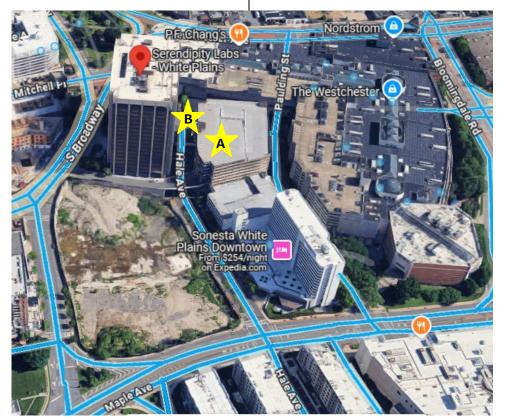

## Transportation

- 1 mile from the White Plains Metro North Station.
- .2 miles Bee Line stop routes 81, 82, 83, 85.

Parking and temporary entrance to Serendipity Labs. This is a parking garage with parking located on floors 5-7. The entrance to Serendipity Labs is on the 7<sup>th</sup> floor, across the walk bridge.

The walk bridge is located on the 7th floor of the parking garage. Walk across the walk bridge over Hale Ave and then take the elevator down to the First floor to find Serendipity Labs.