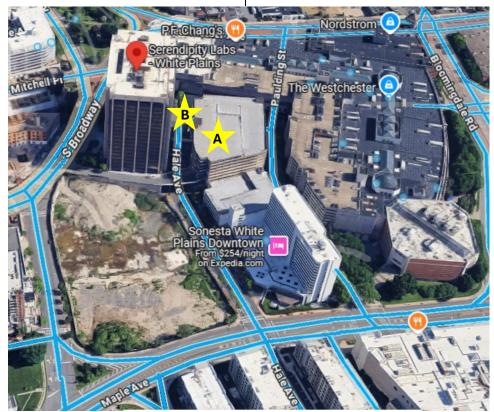

| Event Location:                  | Serendipity Labs<br>FIRST Floor<br>44 South Broadway<br>White Plains, NY 10601                                                   |
|----------------------------------|----------------------------------------------------------------------------------------------------------------------------------|
| Address for GPS<br>and Entrance: | 98 Paulding Street<br>White Plains, NY 10601<br>**Temporary entrance for Serendipity Labs is through the 7 <sup>th</sup> floor** |

## Parking

- Parking is complimentary.
- Parking garage is located at 98 Paulding Street.
- Direct building access from parking garage from 7th floor to building lobby.
- You must get your parking ticket validated before leaving the event.

## Transportation

- 1 mile from the White Plains Metro North Station.
- .2 miles Bee Line stop routes 81, 82, 83, 85.

| A | Parking and temporary entrance to Serendipity Labs. This is a parking garage with parking located on floors 5-7. The entrance to Serendipity Labs is on the 7 <sup>th</sup> floor, across the walk bridge. |
|---|------------------------------------------------------------------------------------------------------------------------------------------------------------------------------------------------------------|
| В | The walk bridge is located on the 7th floor of the parking garage. Walk across the walk bridge over Hale Ave and then take the elevator down to the First floor to find Serendipity Labs.                  |